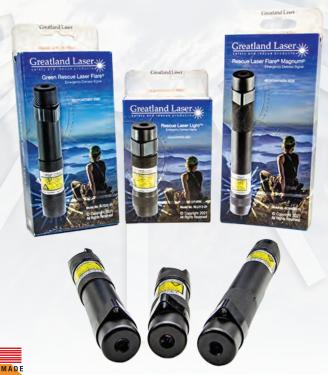

# rescue laser emergency signaling devices

"Always be prepared. Always be found. Always come home."

#### WHY GREATLAND LASER?

- Made in USA
   Competitive Pricing
   Eco-Friendly
- Quality Our Rescue Laser Flare® family of emergency signaling devices are built to last a lifetime in any
  environment. They are shelf-stable, non-flammable, nonhazardous and FAA-approved for air travel.
   We stand behind them with comprehensive warranties
- Service As a small business, we deliver exceptional customer service and adapt quickly to your needs
- Reliability Since 2001, our life-tested emergency lasers have provided proven safety worldwide

#### PERFORMANCE HISTORY

- Winslow Marine Products (subsidiary of Collins Aerospace) Delivered 33,000 + custom assemblies. The Rescue Laser Flare® Magnum has been standard in Winslow LifeRaft Company Survival Kits since 2015
- Grainger, Inc Supplied 3,300 Rescue Laser Lights to U.S. Navy aircrew in 2024, with ongoing orders through a GSA 4PL contract
- BoMarine (The Netherlands) Provided 1,000 Rescue Laser Lights for Texco Swiss in 2021, with continuous orders since 2009
- Authorized Dealers Available across the U.S. and internationally.